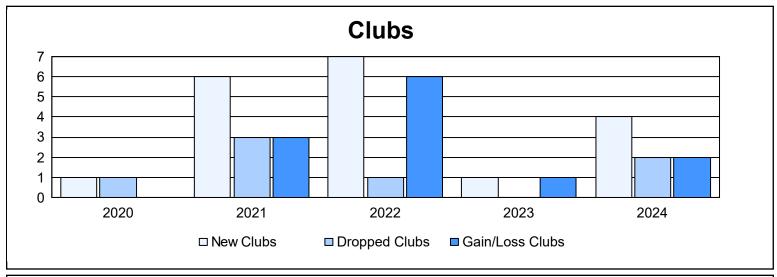

District LD 8 As of June 2024 Cumulative

| Year      | New<br>Clubs | Dropped<br>Clubs | Gain/<br>Loss<br>Clubs | New<br>Members | Charter<br>Members | Reinstate<br>Members | Transfer<br>Members | Total<br>Member<br>Added | Total<br>Members<br>Dropped | Gain/<br>Loss<br>Members |
|-----------|--------------|------------------|------------------------|----------------|--------------------|----------------------|---------------------|--------------------------|-----------------------------|--------------------------|
| 2019-2020 | 1            | 1                | 0                      | 177            | 28                 | 11                   | 18                  | 234                      | 366                         | -132                     |
| 2020-2021 | 6            | 3                | 3                      | 158            | 152                | 25                   | 1                   | 336                      | 307                         | 29                       |
| 2021-2022 | 7            | 1                | 6                      | 411            | 246                | 11                   | 2                   | 670                      | 351                         | 319                      |
| 2022-2023 | 1            | 0                | 1                      | 348            | 31                 | 21                   | 10                  | 410                      | 406                         | 4                        |
| 2023-2024 | 4            | 2                | 2                      | 338            | 143                | 9                    | 9                   | 499                      | 358                         | 141                      |
| Average   | 4            | 1                | 2                      | 286            | 120                | 15                   | 8                   | 430                      | 358                         | 72                       |