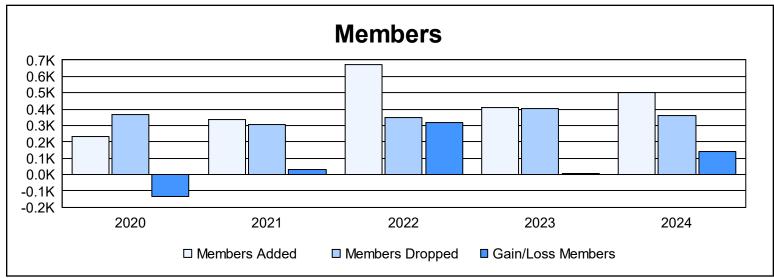

District LD 8 As of June 2024 Cumulative

| Year      | New<br>Clubs | Dropped<br>Clubs | Gain/<br>Loss<br>Clubs | New<br>Members | Charter<br>Members | Reinstate<br>Members | Transfer<br>Members | Total<br>Member<br>Added | Total<br>Members<br>Dropped | Gain/<br>Loss<br>Members |
|-----------|--------------|------------------|------------------------|----------------|--------------------|----------------------|---------------------|--------------------------|-----------------------------|--------------------------|
| 2019-2020 | 1            | 1                | 0                      | 177            | 28                 | 11                   | 18                  | 234                      | 366                         | -132                     |
| 2020-2021 | 6            | 3                | 3                      | 158            | 152                | 25                   | 1                   | 336                      | 307                         | 29                       |
| 2021-2022 | 7            | 1                | 6                      | 411            | 246                | 11                   | 2                   | 670                      | 351                         | 319                      |
| 2022-2023 | 1            | 0                | 1                      | 348            | 31                 | 21                   | 10                  | 410                      | 406                         | 4                        |
| 2023-2024 | 4            | 2                | 2                      | 338            | 143                | 9                    | 9                   | 499                      | 358                         | 141                      |
| Average   | 4            | 1                | 2                      | 286            | 120                | 15                   | 8                   | 430                      | 358                         | 72                       |